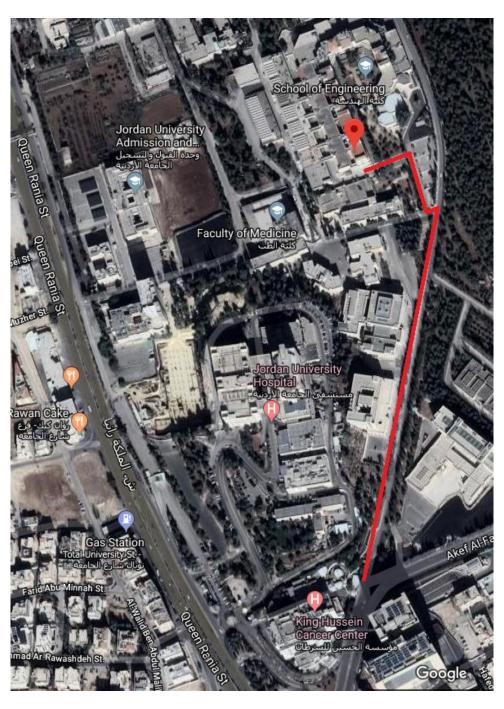

## Directions to the Computer Engineering Department The University of Jordan

Reference the map below from **Google Maps** 

- Enter the university from the South Gate (near King Hussein Cancer Center).
- After 500 meters, take the first left and enter the parking lot of the School of Engineering (SoE) on the right. Note that there is a fighter jet at the entrance of this parking lot.
- You can park your car in this parking lot.
- Take the small road in the middle of the west side of this parking lot.
- After 50 meters, you reach the south edge of the SoE Building.
- There is an elevator at this edge next to the SoE Stores.
- Take the elevator to the 4<sup>th</sup> floor.
- **Prof. Gheith Abandah's office** is the third on the left (office number CPE.406), the **office of the department** is the fifth office on the right (office number CPE.409), and the department **meeting room** is the seventh room on the right (room number CPE.413).