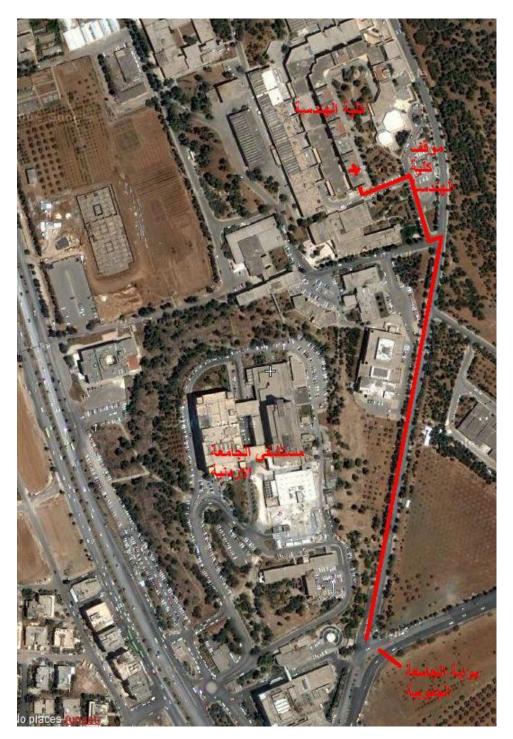

## Directions to the Computer Engineering Department The University of Jordan

Reference the map below from *wikiMapia* 

- Enter the university from the South Gate (near the University of Jordan's Hospital).
- After 500 meters, take the first left and enter the parking lot of the Faculty of Engineering and Technology (FET) on the right. Note that there is a fighter jet at the entrance of this parking lot.
- You can park your car in this parking lot.
- Take the small road in the middle of the west side of this parking lot.
- After 50 meters, you reach the south edge of the FET Building.
- There is an elevator at this edge next to the FET Stores.
- Take the elevator to the 4<sup>th</sup> floor.
- The office of the department is the fifth office on the right (office number 409). Dr. Gheith Abandah's office is the third on the left (office number 406).