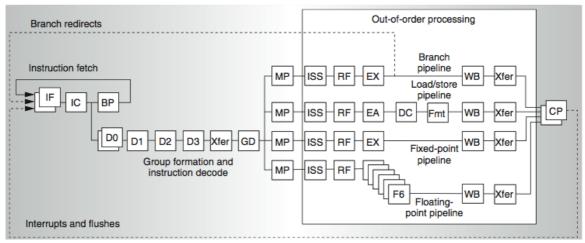

<Every problem 3 marks>

- **Q.** What are the three main problems of the first generation of VLIW processors?
  - 1. Increase in code size
  - 2. Operated in lock-step; no hazard detection HW
  - 3. Binary code compatibility
- **Q.** Draw the organization of the Power 5 processor's pipeline?