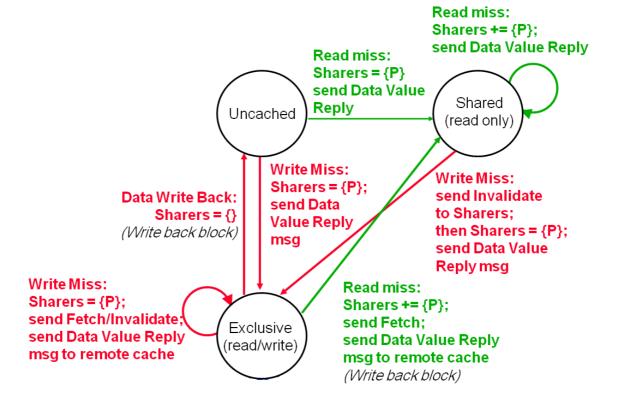

**Q.** For the directory-based cache coherence protocol studied in the class, draw the **directory** state machine.